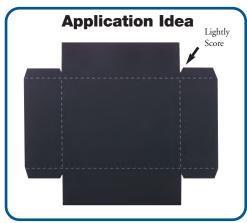

## **Black Poster Board**

These 1/16" thick panels are ideal for building light-tight enclosures. Simply score the board with a utility knife and fold to make light-tight corners.

| ITEM # | \$ |       |   | £     |   | €     |   | RMB    | DESCRIPTION                           |  |
|--------|----|-------|---|-------|---|-------|---|--------|---------------------------------------|--|
| TB5    | \$ | 44.00 | £ | 31.68 | € | 38,28 | ¥ | 350.68 | 5 Sheets, 20" x 30" (500 mm x 760 mm) |  |
|        |    |       |   |       |   |       |   |        |                                       |  |