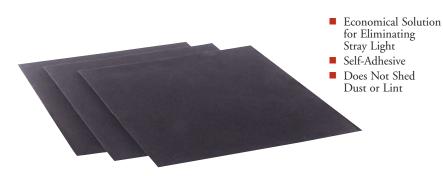

## **Black, Flocked, Self-Adhesive Paper**

Image contrast can suffer when stray light reaches the focal plane of an application where the light path travels through a tube or other enclosed area. Although applying a flat, black paint to the inside may help, a textured, matte, black surface is much more effective. For large angles of incidence, this flocked, self-adhesive paper absorbs

virtually 100% of the light that strikes it. In addition, the fibers will not shed dust or lint, unlike some velvet and felt materials. When compressed, this flocked paper is approximately 0.015" (0.381 mm) thick with the backing and 0.012" (0.305 mm) thick without the backing. Caution: Do not cut the BFP1 with a laser cutting tool.