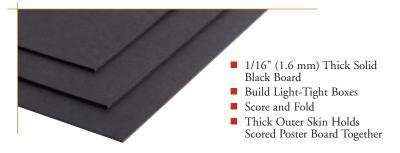

## **Black Poster Board**

These 1/16" thick panels are ideal for building light-tight enclosures. Simply score the board with a utility knife and fold to make light-tight corners.

| ITEM # | \$ |       |   | £     |   | €     |   | RMB    | DESCRIPTION                           |  |
|--------|----|-------|---|-------|---|-------|---|--------|---------------------------------------|--|
| TB5    | \$ | 44.00 | £ | 31.68 | € | 38,28 | ¥ | 350.68 | 5 Sheets, 20" x 30" (500 mm x 760 mm) |  |
|        |    |       |   |       |   |       |   |        |                                       |  |